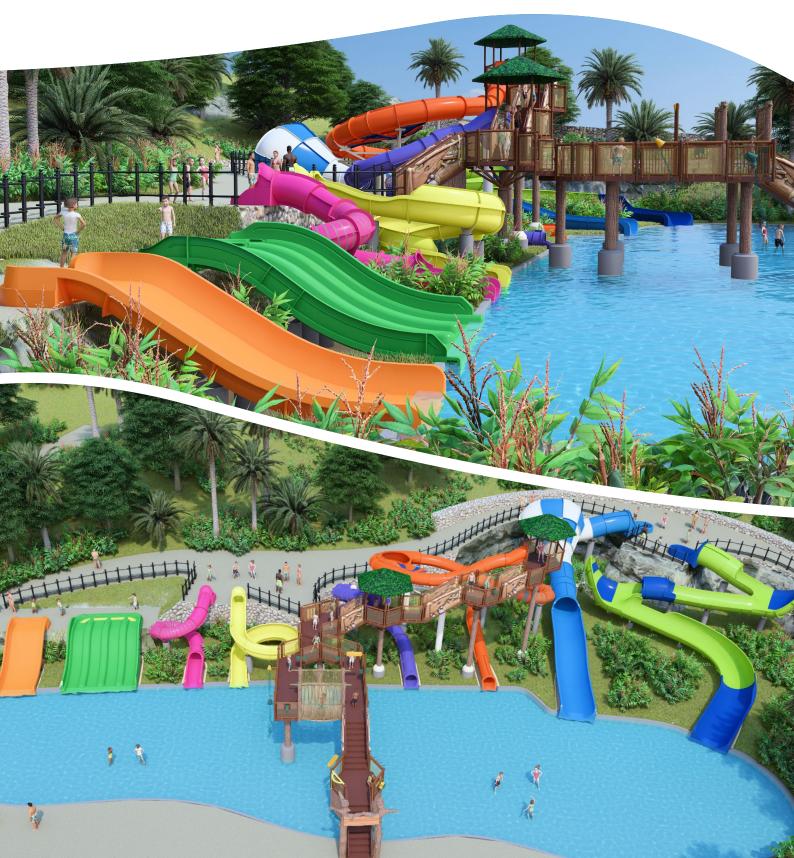

It consists of eight new slides that arrive, all of them, at the same reception pool.

Of the 8 slides, 4 are for children, two for slightly larger children and two for family members (children can go alone in individual floats or accompanied by their parents in double floats).

The new area is designed and built by Canadian manufacturer Proslide Technologies, the world's leading water attraction manufacturer.

One of the characteristics of "Tornado Land" is that it incorporates a Kids Double Tornado Wave; the first slide of these characteristics that Proslide has manufactured worldwide; it is a replica, in smaller size, of the great attraction that Water World will incorporate the 2025 season, which will be the second phase of the expansion of the Water World water park.