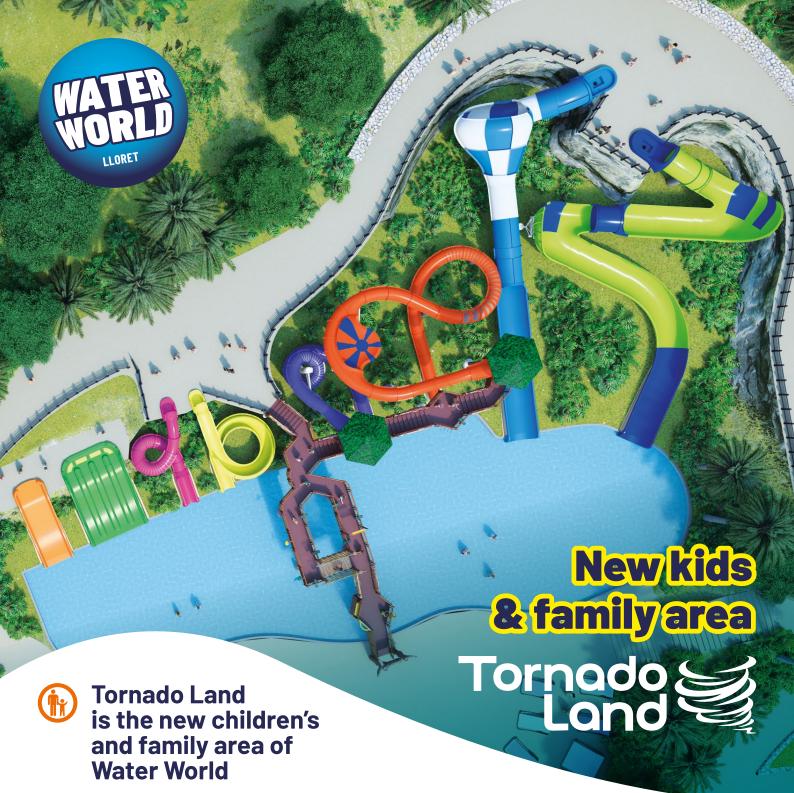

It consists of eight new slides that arrive, all of them, at the same reception pool.

Of the 8 slides, 4 are for children, two for slightly larger children and two for family members (children can go alone in individual floats or accompanied by their parents in double floats).

The new area is designed and built by Canadian manufacturer Proslide Technologies, the world's leading water attraction manufacturer.

One of the characteristics of "Tornado Land" is that it incorporates a Kids Double Tornado Wave; the first slide of these characteristics that Proslide has manufactured worldwide; it is a replica, in smaller size, of the great attraction that Water World will incorporate the 2025 season, which will be the second phase of the expansion of the Water World water park.